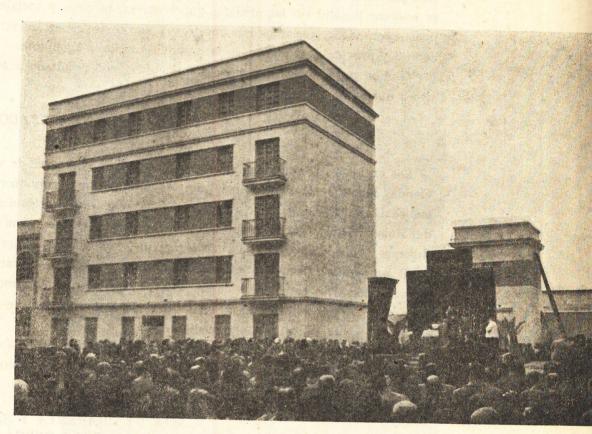

#### GRUPOS DE VIVIENDAS PROTEGIDAS

El año pasado, la Jefatura Provincial del Movimiento entregó a los beneficiarios ciento sesenta y nueve viviendas en Chirivella, que emplearon cerca de seis millones de pesetas. La Obra Sindical del Hogar ha construído ochenta y ocho en Valencia, que han costado dos millones novecientas mil pesetas; en el Grao, 64, por un millón seiscientas mil; en Señera, 16, cuatrocientas mil; en Onteniente, 48, un millón quinientas mil; en Puebla del Duc, 25, novecientas mil; en Silla, 25,ochocientas mil; en Carlet, 40, un millón trescientas mil; en Masalavés, 26, ochocientas cincuenta mil; en Vinalesa, 14, trescientas setenta y cinco mil, y en Benisanó, 20, seiscientas mil pesetas.

El Ayuntamiento de la capital ha construído 100 en la calle de la Industria, empleando más de cuatro millones de pesetas, y la Dirección General de Regiones Devastadas ha elevado tres bloques de 68, 72 y 106 viviendas cada uno, por un importe total de más de diez millones. La misma Dirección General ha llevado a cabo, en Sagunto, la construcción de cuatro grupos de 8, 20 y dos de 24 habitaciones, por unos cuatro millones y medio de pesetas. Queda con esto resumida la ingente tarea desarrollada para remediar el problema.