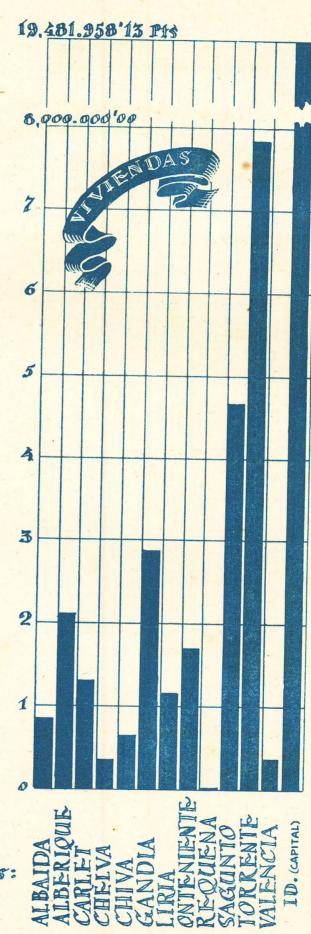

### "VIVIENDAS.

VALOR DE 1 CUADRO : 1,000.000 DE PTAS .

El gráfico muestra la cantidad total que en esta etapa de gobierno se ha invertido en viviendas, destacándose los pueblos que más se han dístinguido en este aspecto.