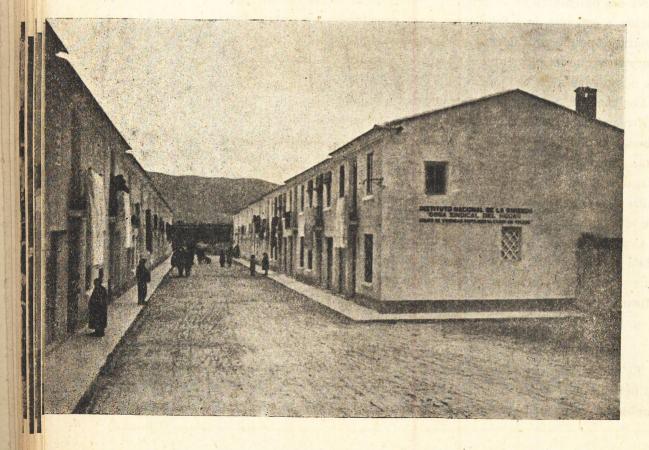

esto resumida la ingente tarea desarrollada para remediar el problema.

#### OBRAS INICIADAS

Actualmente, se realizan activos trabajos en 1.108 viviendas, que suponen una inversión de cuarenta y cuatro millones de pesetas, más cuatro millones que se dedican a viviendas para maestros. Estos grupos están distribuídos entre las siguientes localidades: Játiva, Sollana, Liria, Benifayó, Sueca, Puerto de Sagunto, Benagéber, Albalat de la Ribera, Villar del Arzobispo, Enguera, Utiel, Gandía, Grao y Valencia, por cuenta de la Obra Sindical del Hogar y de nuestro Ayuntamiento, más otras entidades que construyen en Alacuás, Alberique, Algemesí, Daimuz, Gandía, Picaña, Ribarroja, Sinarcas y Sueca, debiendo mencionar al Instituto Nacional de la Vivienda, que tiene a su cargo varios de estos grupos.



Viviendas en la provincia: Puebla del Duc.

### "VIVIENDAS.



VALOR DE 1 CUADRO : 1,000.000 DE PTAS .

El gráfico muestra la cantidad total que en esta etapa de gobierno se ha invertido en viviendas, destacándose los pueblos que más se han dístinguido en este aspecto.



PARTIDOS JUDICIALES:

Regiones Devastadas en Valencia 14.748.301'58 ptas.

## VIVIENDAS

| POBLACION                                                  | NOMBRE DE LA OBRA                                                                                                                                         | OBJETO                                           | FECHA<br>TERMINACIO