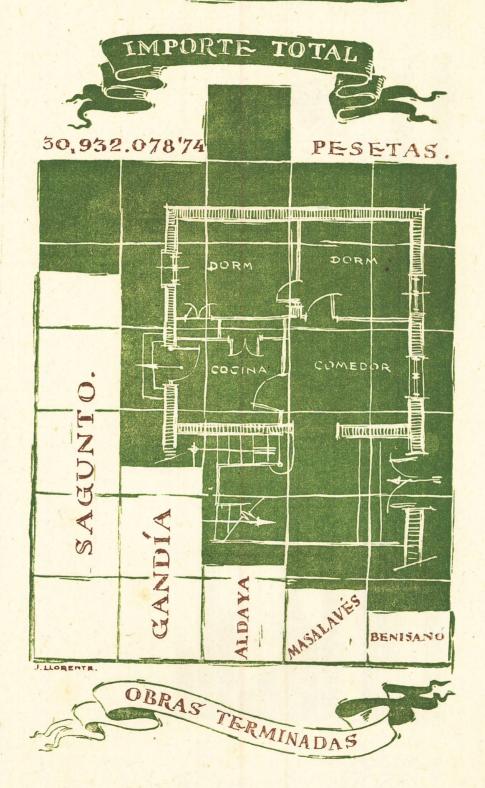

# El vital problema de la vivienda

Nuevas viviendas valencianas.

Viviendas

Obras terminadas: 30.932.078'74 ptas. 30.932.078'74 ptas. 43.866.841'96 ptas.

en proyecto: 177.348.808'88 ptas.

todos los Gobiernos del mundo preocupa hondamente el complejo y vital problema de la vivienda, por la trascendencia que encierra y la apremiante solución que exige. En todos los países se han estudiado y llevado a la práctica procedimientos más o menos eficaces para resolverlo, que denotan la especial atención de los gobernantes hacia tan palpitante necesidad.